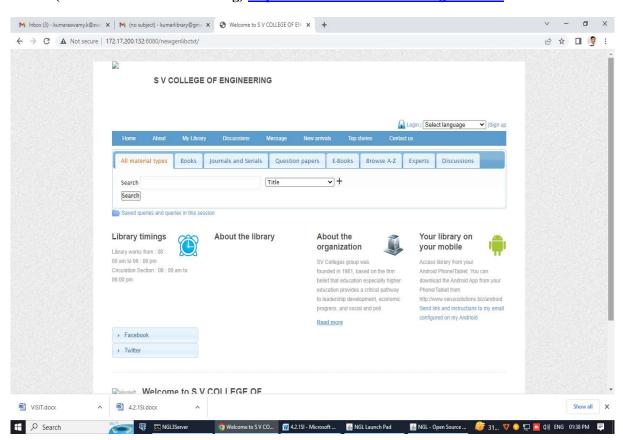

### OPAC (Online Public Access Catelog) <a href="http://172.17.200.132:8080/newgenlibctxt/">http://172.17.200.132:8080/newgenlibctxt/</a>