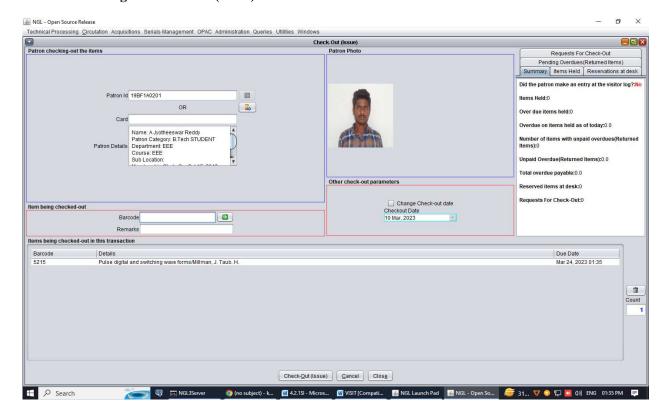

directory |      |                             |              |  |  |
|                         | View settings                                                         |      |                             |              |  |  |
|                         |                                                                       |      |                             |              |  |  |
|                         |                                                                       |      |                             |              |  |  |
|                         |                                                                       |      |                             |              |  |  |

#### **NGL Librarian Interface**



### Visitor In



### Patron Checking-out the items (Issue)



### Patron Checking-in the items (Return)



#### **Visitor Out**



### OPAC (Online Public Access Catelog) <a href="http://172.17.200.132:8080/newgenlibctxt/">http://172.17.200.132:8080/newgenlibctxt/</a>



### View Today's Visitors