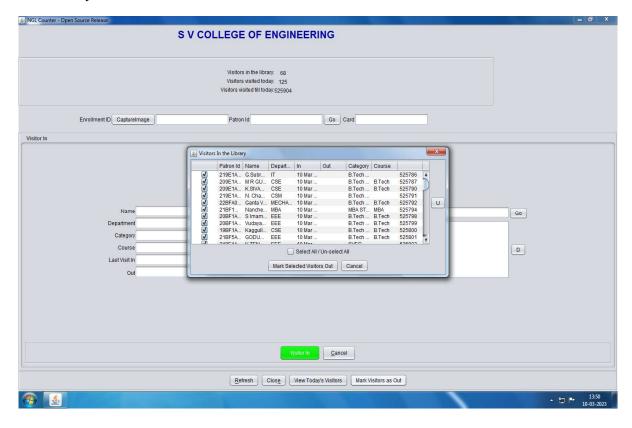

|                                                                       |      |                             |              |  |  |
|                         |                                                                       |      |                             |              |  |  |
|                         |                                                                       |      |                             |              |  |  |

#### **NGL Librarian Interface**



### Visitor In



### Patron Checking-out the items (Issue)



### Patron Checking-in the items (Return)



#### **Visitor Out**



### OPAC (Online Public Access Catelog) <a href="http://172.17.200.132:8080/newgenlibctxt/">http://172.17.200.132:8080/newgenlibctxt/</a>



### View Today's Visitors