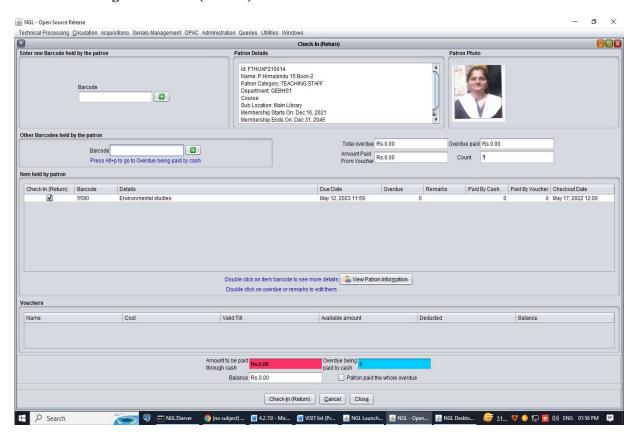

|              |  |  |
|                         | View settings                                                         |      |                             |              |  |  |
|                         |                                                                       |      |                             |              |  |  |
|                         |                                                                       |      |                             |              |  |  |
|                         |                                                                       |      |                             |              |  |  |

#### **NGL Librarian Interface**



### Visitor In



### Patron Checking-out the items (Issue)



### Patron Checking-in the items (Return)



#### **Visitor Out**



### OPAC (Online Public Access Catelog) <a href="http://172.17.200.132:8080/newgenlibctxt/">http://172.17.200.132:8080/newgenlibctxt/</a>



### View Today's Visitors