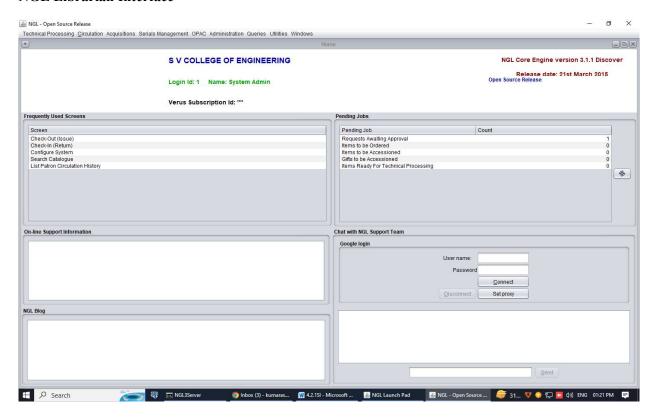

| Apps log location: C:\Users\NGL SERVER/NGLAppsLog Open this directory |      |                             |              |  |  |
|                         | View settings                                                         |      |                             |              |  |  |
|                         |                                                                       |      |                             |              |  |  |
|                         |                                                                       |      |                             |              |  |  |
|                         |                                                                       |      |                             |              |  |  |

#### **NGL Librarian Interface**



### Visitor In



### Patron Checking-out the items (Issue)



### Patron Checking-in the items (Return)



#### **Visitor Out**



### OPAC (Online Public Access Catelog) <a href="http://172.17.200.132:8080/newgenlibctxt/">http://172.17.200.132:8080/newgenlibctxt/</a>



### View Today's Visitors