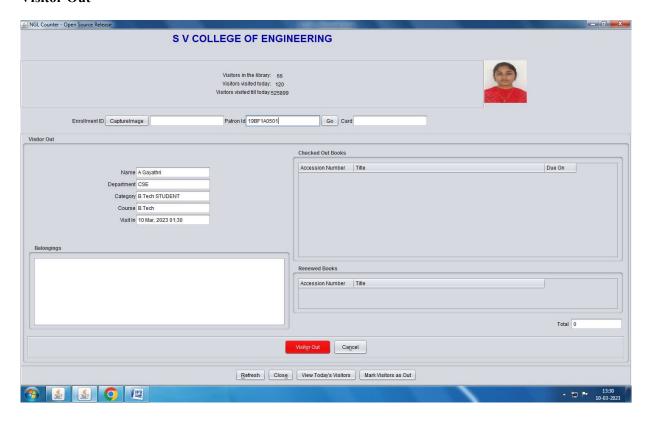

|                         | View settings                                                         |      |                             |              |  |  |
|                         |                                                                       |      |                             |              |  |  |
|                         |                                                                       |      |                             |              |  |  |
|                         |                                                                       |      |                             |              |  |  |

#### **NGL Librarian Interface**



### Visitor In



### Patron Checking-out the items (Issue)



### Patron Checking-in the items (Return)



#### **Visitor Out**



### OPAC (Online Public Access Catelog) <a href="http://172.17.200.132:8080/newgenlibctxt/">http://172.17.200.132:8080/newgenlibctxt/</a>



### View Today's Visitors