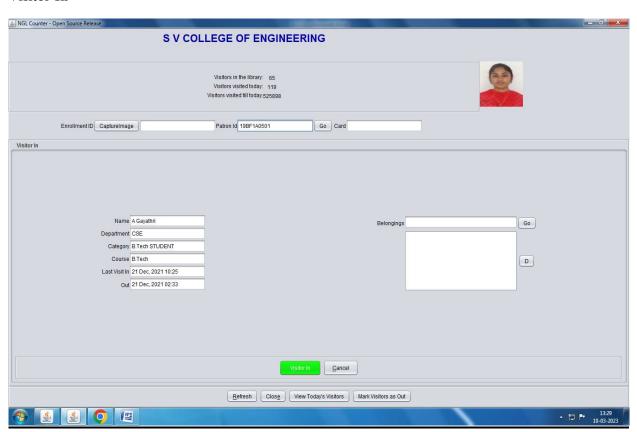

on: C:\Users\NGL SERVER/NGLAppsLog Open this directory |      |                             |              |  |  |
|                         | View settings                                                         |      |                             |              |  |  |
|                         |                                                                       |      |                             |              |  |  |
|                         |                                                                       |      |                             |              |  |  |
|                         |                                                                       |      |                             |              |  |  |

#### **NGL Librarian Interface**



### Visitor In



### Patron Checking-out the items (Issue)



### Patron Checking-in the items (Return)



#### **Visitor Out**



### OPAC (Online Public Access Catelog) <a href="http://172.17.200.132:8080/newgenlibctxt/">http://172.17.200.132:8080/newgenlibctxt/</a>



### View Today's Visitors